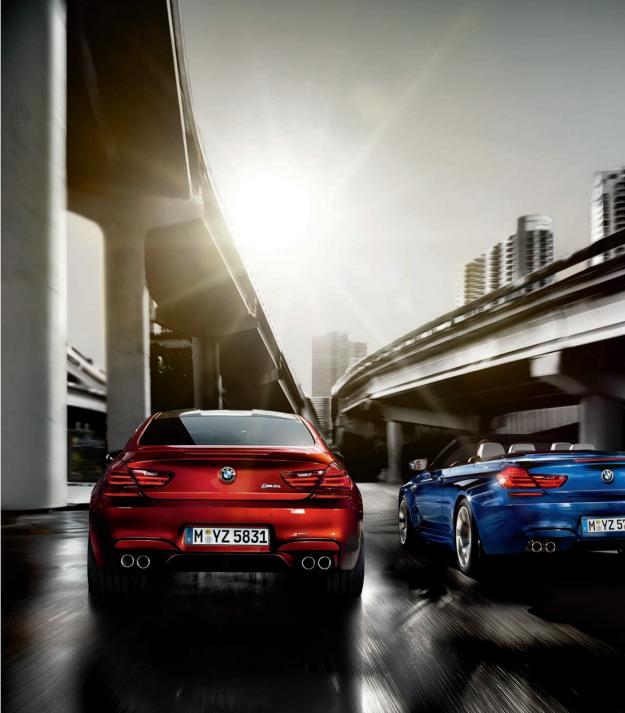

## BETWEEN POINT A AND POINT B, THERE IS POINT M.

Sunset, Watson Island: Time to pause, step back and admire these two unique fusions of high style and high performance. The quad exhausts, the wide stances, special M wheels, M accents – not to mention the carbon-fiber roof on the M6 Coupe – all bespeak a very special kind of Ultimate Driving Machine.<sup>®</sup> So take in the gorgeous scenery for just a few moments before your unquenchable urge to drive overcomes you again.