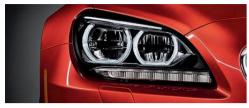

Alton Road, Miami Beach: a quick jaunt across the Bay and we're cruising next to white sands under a setting sun. The BMW M6 Coupe is perfectly at home in this world capital of timeless style.

Radiating distinctive elegance combined with heart-thumping performance, the BMW M6 Coupe bursts onto the scene before you do. Adaptive LED Headlights focus concentrated white light ahead. From the front, there is no mistaking this member of the BMW M family. This car has clearly earned its M6 badge, framed by an M-specific kidney grille with double bars in high-gloss black. Below that, huge M-specific air inlets in the front apron devour a higher volume of air to satisfy the racing-inspired V-8 behind it. The M highperformance chassis appears to flex its muscles through bulging wheel arches that make room for a wider track. The wheels? You'll only find these on an M Car: ultralight, strong and striking. Aerodynamics and style are further enhanced with a racing-style air diffuser seen down low on the rear. From nose to tail, this Coupe is all M - all in.

Two reasons racers use LED lights and so should you: brilliance and response time. Bright LED lights flick on faster than ordinary incandescent bulbs, enhancing the active safety quotient of the BMW M6 Coupe and Convertible.

### Equipment features and options.

Adaptive LED Headlights for both high and low beams project an intense white light that simulates daylight for excellent visibility. Convenient features that improve visibility include Automatic headlights, Adaptive turning, Cornering Lights, four Corona headlight-rings, and Automatic high beams.