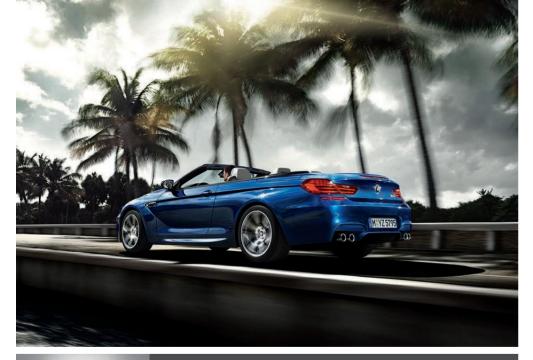

## TOP DOWN. FOOT DOWN. EYES WIDE OPEN.

Understated yet evident: distinctive M-style side gills with integrated turn indicators

Cruising along Biscayne Bay, the distinctive silhouette of the M6 Convertible turns heads at every turn, its paintwork's fine color pigments shimmering in the sun.

The seductive shape of the BMW M6 Convertible is the perfect blend of form, function - and flat-out fun. This is clearly evident in the long, sleek hood, perfectly sloped windscreen and aerodynamically optimized it. This is the classic true-blooded, two-door sports car taken to the M wing mirrors. You see it in the bold side sills, artfully sculpted rear, bulging fenders, and sprinter's stance. Seen above is paintwork in