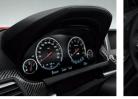

Extended instrument cluster features Black Panel Display with permanently illuminated white surrounds for speedometer and rev counter plus fuel level and oil temporature displays.

BMW Services

 ${\bf M}$  wing mirrors in body color are heated and electrically adjustable. The mirror base and lower part of the mirror case are painted in high-gloss black.