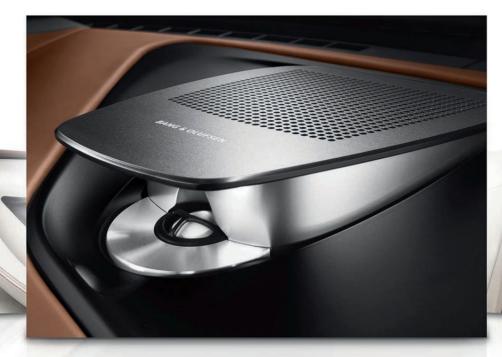

## WELCOME TO THE M6 CONCERT HALL.

Dynamic design. Innovative technology. Impressive details. The interior of the BMW M6 provides a highly rewarding on-road experience – and the on-board entertainment has a central role to play.

The available Bang & Olufsen<sup>®</sup> High-End Surround Sound System, for example, offers a level of sound perfection that even the best home audio systems rarely achieve. Driven by 1,200 watts of power through 16 speakers in the Coupe, and 1,000 watts through 12 speakers in the Convertible, the system generates up to 118 decibels of acoustic pressure, turning music into a sensuous feast. You'll feel a bas-heavy drum performance deep in your body; emotional solos will give you goosebumps. Close your eyes – the immediate surroundings of the interior will melt away, leaving you feeling as if you have been transported to a concert hall.

These effects are the product of the finest HiFi components, as well as outstanding digital signal processing. And whether the signals come from the CD drive or a connected MP3 player, in the MG Coupe, sound is transferred precisely and cleanly via a specially balanced amplifier. It is then generated by two subwoofers under the front seats, as well as seven tweeters and seven midrange speakers in the dashboard, the interior paneling and rear shelf. With their neodymium magnets and special honeycomb structure membranes, these components are nothing less than first class. The Bang & Olufsen High-End Surround Sound System was specifically designed to perfectly counterbalance any acoustic disadvantages inherent in car design. Revolutionary Dirac Dimensions™ technology calculates and corrects, in advance, all sound distortions arising from the structures of the interior; asymmetrically positioned speakers also address the issue. The result: clean, natural sound throughout the cabin. Choose the expanded mode, and music in the M6 sounds as if the speakers are positioned around the car at a greater distance from each other than they actually are. Thanks to the Acoustic Lens technology, all on board, wherever they are sitting, will perceive the acoustic pattern of the system with the same degree of quality.

Thanks to its tasteful, modern design, the Bang & Olufsen High-End Surround Sound System is also easy on the eyes. Speaker frames are made of anodized aluminum and discreetly illuminated by white LEDs. In addition, the central speaker in the middle of the dashboard raises and positions the Acoustic Lens. It all combines to make any journey with the Bang & Olufsen High-End Surround Sound System a unique entertainment experience.