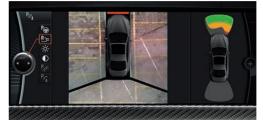

Convenience. These BMW ConnectedDrive innovations offer service-oriented functions, so you can always relax in your BMW.

mph mph

Top-, Side- and Rear-view Cameras around the vehicle show the surroundings on the Control Display, for enhanced visibility. The Top-view **Camera** provides a bird's-eye view of the road alongside the doors. These images, taken by cameras positioned in the exterior mirrors, help guide you when maneuvering in tight spaces. Side-view Cameras in the front bumpers show traffic approaching the front of the vehicle from the sides, such as when exiting a garage. The **Rear-view Camera**. located behind the BMW badge on the trunk lid, shows the area behind the vehicle. Working with Park Distance Control, interactive guidelines indicate if the vehicle can fit in a parking space, and display parking trajectories and turn angles.