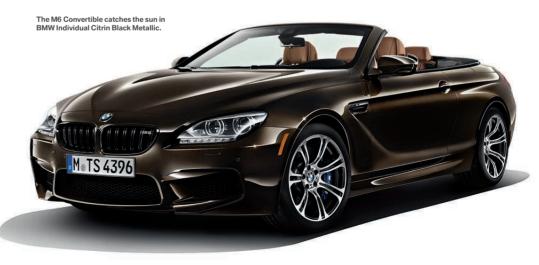

Or consider racing the sun while piloting an M6 Convertible in BMW Individual Citrin Black Metallic. This is a stunning, dark hue that, in daylight, sparkles with bright yellow and orange highlights. Combined with the warmth of a BMW Individual Amaro Brown Full Merino Leather interior, it is guaranteed to make your pulse race, as well.