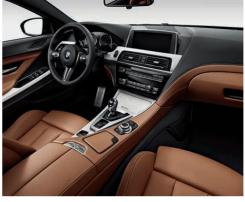

the Experience BMW Individual interactive with the BMW Individual iPad<sup>®</sup> app.

Elegant cockpit: the BMW Individual M6 interior upholstered in Amaro Brown Full Merino Leather with White Ash Grain Wood interior trim.