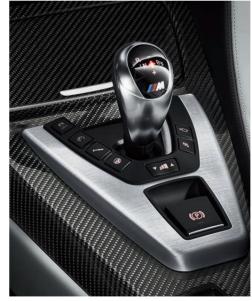

## EXERT MORE POWER OVER POWER.

The extraordinary power of the new BMW M6 Coupe and Convertible requires the application of intelligent transmission and drivetrain systems for maximum efficiency and driving fun. The racing-derived 7-speed M Double Clutch Transmission (M DCT) can be personalized by the driver to match a wide range of preferences, from comfort to extreme sport. This dynamic transmission can operate in either fully automatic or automated manual mode. In the manual mode, you shift like a Grand Prix driver by flicking paddles just behind the steering wheel with your fingertips. Without taking your hands off the wheel – and with your fort firmly on the accelerator – you can quickly select one of seven gears, and the transmission does the rest. Whether changing gears up or down, the experience is exciting and rewarding.

Here's how it works. M Double Clutch Drivelogic is based on not one, but two partial transmissions housed inside the same gear case. One transmission contains gears 1, 3, 5 and 7; the other, gears 2, 4 and 6. Now here's the genius of it: let's say you're accelerating hard in gear 3 in one transmission. Before the shift to gear 4 is made, this next gear is already engaged and ready to go. To make the shift, M Double Clutch Drivelogic doesn't push gears. Rather, it selects one of two clutches to instantly engage the next gear in the other transmission. Changing clutches, instead of physically moving gears, is blindingly fast – and it can be executed with your right foot flat to the floor. To further improve acceleration, appropriately configured Drivelogic programs boost torque to a higher degree. Combined with the close ratio gaps between the seven gears, these programs help you feel each gear shift with an ever-increasing surge forward.

The M Double Clutch Transmission also automates a time-tested race driving principle to improve vehicle dynamics when slowing for a corner: precisely matching engine rpm to the next-lowest gear during the shift. M DCT automates this function, precisely matching engine rpm to braking force to prevent sudden lurching when shifting down. Another aspect of Drivelogic lets you adjust gear shift characteristics to suit your requirements. You have a choice of six drive programs – three in manual mode and three in automatic. Each offers a broad spectrum, from full-on sporting to smooth and effortless.

Gear shift lever for 7-speed M Double Clutch Transmission with Drivelogic includes M logo and illumination.

<sup>1</sup> Run-flat tires do not come equipped with a spare tire and wheel.
<sup>2</sup> Driving over rough or damaged road surfaces, as well as debris, curbs and other obstacles, can cause serious damage to wheels, tires and suspension parts. This is more likely to occur with low-profile tires, which provide less cushioning between the wheel and the road. Be careful to avoid road hazards and reduce your speed, especially if your vehicle is equipped with low-profile tires. Performance tires are not recommended for driving in ice and snow conditions.