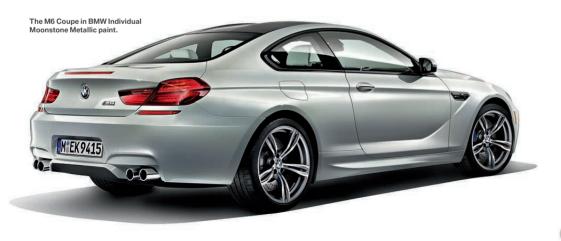

Alton Road, Miami Beach: a quick jaunt across the Bay and we're cruising next to white sands under a setting sun. The BMW M6 Coupe is perfectly at home in this world capital of timeless style.

Radiating distinctive elegance combined with heart-thumping performance, the BMW M6 Coupe bursts onto the scene before you do. Adaptive LED Headlights focus concentrated white light ahead. From the front, there is no mistaking this member of the BMW M family. This car has clearly earned its M6 badge, framed by an M-specific kidney grille with double bars in high-gloss black. Below that, huge M-specific air inlets in the front apron devour a higher volume of air to satisfy the racing-inspired V-8 behind it. The M highperformance chassis appears to flex its muscles through bulging wheel arches that make room for a wider track. The wheels? You'll only find these on an M Car: ultralight, strong and striking. Aerodynamics and style are further enhanced with a racing-style air diffuser seen down low on the rear. From nose to tail, this Coupe is all M - all in.