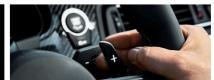

## EXERT MORE POWER OVER POWER.

The extraordinary power of the new BMW M6 Coupe and Convertible requires the application of intelligent transmission and drivetrain systems for maximum efficiency and driving fun. The racing-derived 7-speed M Double Clutch Transmission (M DCT) can be personalized by the driver to match a wide range of preferences, from comfort to extreme sport. This dynamic transmission can operate in either fully automatic or automated manual mode. In the manual mode, you shift like a Grand Prix driver by flicking paddles just behind the steering wheel with your fingertips. Without taking your hands off the wheel – and with your fort firmly on the accelerator – you can quickly select one of seven gears, and the transmission does the rest. Whether changing gears up or down, the experience is exciting and rewarding.

Here's how it works. M Double Clutch Drivelogic is based on not one, but two partial transmissions housed inside the same gear case. One transmission contains gears 1, 3, 5 and 7; the other, gears 2, 4 and 6. Now here's the genius of it: let's say you're accelerating hard in gear 3 in one transmission. Before the shift to gear 4 is made, this next gear is already engaged and ready to go. To make the shift, M Double Clutch Drivelogic doesn't push gears. Rather, it selects one of two clutches to instantly engage the next gear in the other transmission. Changing clutches, instead of physically moving gears, is blindingly fast – and it can be executed with your right foot flat to the floor. To further improve acceleration, appropriately configured Drivelogic programs boost torque to a higher degree. Combined with the close ratio gaps between the seven gears, these programs help you feel each gear shift with an ever-increasing surge forward.

Gear shift lever for 7-speed M Double Clutch Transmission with Drivelogic includes M logo and illumination.

<sup>1</sup> Run-flat tires do not come equipped with a spare tire and wheel.
<sup>2</sup> Driving over rough or damaged road surfaces, as well as debris, curbs and other obstacles, can cause serious damage to wheels, tires and suspension parts. This is more likely to occur with low-profile tires, which provide less cushioning between the wheel and the road. Be careful to avoid road hazards and reduce your speed, especially if your vehicle is equipped with low-profile tires. Performance tires are not recommended for driving in ice and snow conditions.