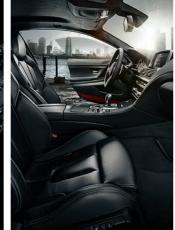

## CRAFTED TO CONNECT YOU WITH THE ROAD – AND THE WORLD.

#### The cool winds of the Florida shoreline and the BMW M6 Convertible are a perfect match. Also perfectly matched: this cockpit and your driving requirements.

It's appropriate to show the interior in this setting because it is similar to the cockpits of luxury high-performance sports boats. The instant you slide into the BMW MG Convertible, surrounded by rich materials and fine craftsmanship, you feel in command and ready for excitement. Every control and information display is centered on the driver, precisely positioned for intuitive operation. The M-specific Head-up Display projects all relevant data directly onto the windshield. You can keep your eyes on the road while easily acquiring data, including racing-inspired optimal Shift Lights and Speed Limit Info. On request, via BMW ConnectedDrive, you can receive information streams from the world: news, your calendar and email, just to name a few, can be read aloud to you. It's the unique sensory experience of BMW technology. Enjoy!