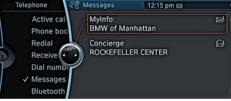

MyInfo allows you to send business locations and street addresses to your BMW from Google Maps.<sup>™</sup> Destinations and phone numbers can be accessed and exported to your Navigation system for immediate route guidance.

BMW Assist gives you peace of mind knowing that a friendly response specialist is there to help you 24/7, at the touch of a button. The Safety Plan includes Automatic Collision Notification, Emergency Request (SOS), TeleService, Enhanced Roadside Assistance, Door Unlock, Stolen Vehicle Recovery, Customer Relations and MyInfo. The Convenience Plan adds personalized Directions, Traffic and Weather reports, BMW. Online and Concierge services for restaurant and hotel recommendations, with the destination address and phone number sent to your BMW. Make up to four operator-assisted calls per year with Critical Calling if your mobile phone is not available or its battery is discharged.