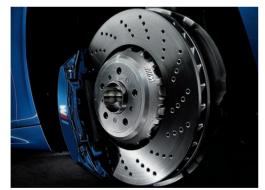

M Carbon Ceramic braking system: these high-performance lightweight brakes have extremely high load capacity and excellent fade resistance under the most demanding conditions. This system can be identified by the matte finish gold brake calipers with M logo.

 run-flat' performance tires.<sup>2</sup>
 295/30 rear run-flat' performance tires.<sup>2</sup>

High-performance compound brake system ensures reliable deceleration with maximum stability. The system, identified by its blue brake calipers, responds quickly. Even under the most extreme conditions it maintains a precise pressure point.