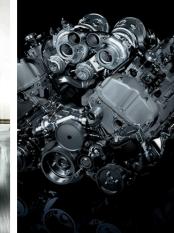

## IMAGINATIVE PATHWAYS TO M POWER AND EFFICIENCY.

Typical of BMW M vehicles are engines that deliver optimal power with minimal fuel consumption. With a 560-horsepower engine, this is no mean feat. To achieve this, the M TwinPower Turbo V-8 in the new BMW M6 Coupe and Convertible applies advanced technologies.

First is our patented approach to exhaust delivery to the turbocharger, described below. This is coupled with our proven intelligent intake control technologies. Double-VANOS continuously variable camshaft timing and High Precision Direct Injection play in concert with patented Valvetronic individual intake valve control that eliminates the need for a less-efficient throttle plate. The result is another M characteristic: linear delivery of a massive 500 lb-ft of torque over an exceptionally broad rpm range, from idle to high revs. This results in 0-60 mph acceleration figures of 4.1 seconds for the Coupe and 4.3 seconds for the Convertible.<sup>1</sup> Naturally, the byproduct of power is heat. So we've added two large intercoolers to cool the engine, intake air, and even engine electronics. Next we added BMW EfficientDynamics technologies. The energy-saving Auto Start-Stop function turns off the engine while stopped and restarts it automatically when you take your foot off the brake. Brake Energy Regeneration recovers energy output from the car's braking and then recycles it to help power the vehicle. The result is exceptionally good highway fuel mileage for an ultra-high-power car – nearly one-third less fuel consumption than its predecessor.<sup>2</sup> And the potent sound emanating from the exhaust pipes is seductive to any driving enthusiast.

<sup>1</sup> BMW AG preliminary test results. BMW urges you to obey all posted speed laws and always wear safety belts. <sup>2</sup> Preliminary – EU test cycle results.

M TwinScroll turbocharging for faster throttle response. Turbochargers recycle exhaust pressure to drive a turbine that feeds high pressure air to the engine. It's a clever and effective technology with one drawback: it takes time under acceleration to build exhaust pressure to spin the turbo. BMW M TwinScroll Turbo technology slashes this "turbo lag" by timing the exhaust pulses. Exhaust flows into the turbos from each of two cylinder paths with a 360-degree firing interval. This minimizes interference between exhaust pulses, optimizing energy transfer. What you feel is incredibly crisp throttle response.