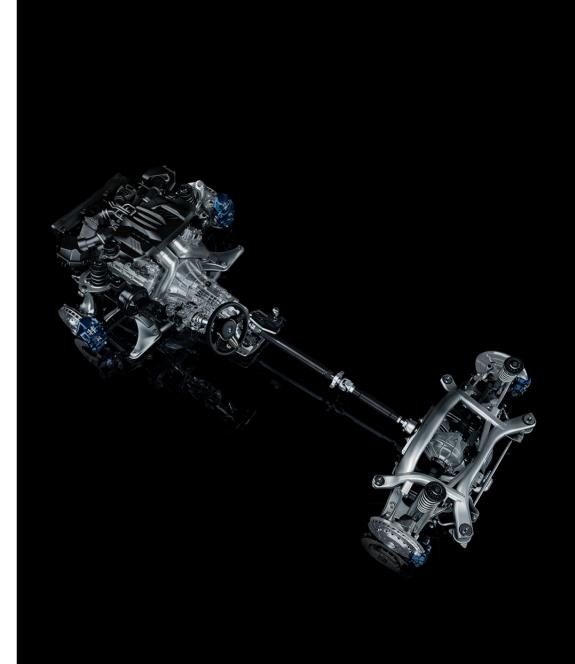

## EXERT MORE POWER OVER POWER.

The extraordinary power of the new BMW M6 Coupe and Convertible requires the application of intelligent transmission and drivetrain systems for maximum efficiency and driving fun. The racing-derived 7-speed M Double Clutch Transmission (M DCT) can be personalized by the driver to match a wide range of preferences, from comfort to extreme sport. This dynamic transmission can operate in either fully automatic or automated manual mode. In the manual mode, you shift like a Grand Prix driver by flicking paddles just behind the steering wheel with your fingertips. Without taking your hands off the wheel – and with your fort firmly on the accelerator – you can quickly select one of seven gears, and the transmission does the rest. Whether changing gears up or down, the experience is exciting and rewarding.

Here's how it works. M Double Clutch Drivelogic is based on not one, but two partial transmissions housed inside the same gear case. One transmission contains gears 1, 3, 5 and 7; the other, gears 2, 4 and 6. Now here's the genius of it: let's say you're accelerating hard in gear 3 in one transmission. Before the shift to gear 4 is made, this next gear is already engaged and ready to go. To make the shift, M Double Clutch Drivelogic doesn't push gears. Rather, it selects one of two clutches to instantly engage the next gear in the other transmission. Changing clutches, instead of physically moving gears, is blindingly fast – and it can be executed with your right foot flat to the floor. To further improve acceleration, appropriately configured Drivelogic programs boost torque to a higher degree. Combined with the close ratio gaps between the seven gears, these programs help you feel each gear shift with an ever-increasing surge forward.

#### Active M Differential optimizes traction for greater control.

This differential, the final gear unit connecting the transmission to the drive wheels, is electronically controlled and communicates with the Dynamic Stability Control (DSC) system to ensure intelligent application of engine torque in every driving situation, including high-speed cornering and variable road surfaces.

### ENGINEERED TO GO AROUND THE TRACK. OR JUST AROUND THE CORNER.

Instead, they are born of the free-spirited and innovative engineering philosophy of BMW M. This ensures a driving experience that can be configured for the track or even an easy drive to the supermarket.

The precision-built M high-performance chassis you see on the facing page has been redeveloped from scratch and tuned to perfection on the famous and demanding Northern Loop of Germany's Nürburgring, the Nordschleife. You begin to experience the effect of M when you settle into the cockpit and see the M Drive buttons on the steering wheel. These buttons connect you to pre-programmed configurations for either a sporty or a comfortable drive. One of these is M Dynamic