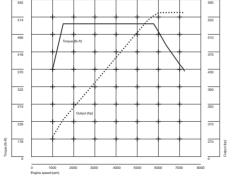

First is our patented approach to exhaust delivery to the turbocharger, described below. This is coupled with our proven intelligent intake control technologies. Double-VANOS continuously variable camshaft timing and High Precision Direct Injection play in concert with patented Valvetronic individual intake valve control that eliminates the need for a less-efficient throttle plate. The result is another M characteristic: linear delivery of a massive 500 lb-ft of torque over an exceptionally broad rpm range, from idle to high revs. This results in 0-60 mph acceleration figures of 4.1 seconds for the Coupe and 4.3 seconds for the Convertible.<sup>1</sup> Naturally, the byproduct of power is heat. So we've added two large intercoolers to cool the engine, intake air, and even engine electronics. Next we added BMW EfficientDynamics technologies. The energy-saving Auto Start-Stop function turns off the engine while stopped and restarts it automatically when you take your foot off the brake. Brake Energy Regeneration recovers energy output from the car's braking and then recycles it to help power the vehicle. The result is exceptionally good highway fuel mileage for an ultra-high-power car – nearly one-third less fuel consumption than its predecessor.<sup>2</sup> And the potent sound emanating from the exhaust pipes is seductive to any driving enthusiast.

High torque is available across an extremely broad range of engine speeds – from 1500 rpm (a little more than idle) all the way to 5750 rpm. You experience power that responds fast and long across a wide range of acceleration starting points, for greater driving enjoyment.