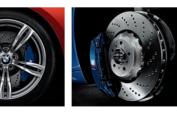

M Carbon Ceramic braking system: these high-performance lightweight brakes have extremely high load capacity and excellent fade resistance under the most demanding conditions. This system can be identified by the matte finish gold brake calipers with M logo.

 run-flat' performance tires.<sup>2</sup>
 295/30 rear run-flat' performance tires.<sup>2</sup>

High-performance compound brake system ensures reliable deceleration with maximum stability. The system, identified by its blue brake calipers, responds quickly. Even under the most extreme conditions it maintains a precise pressure point.