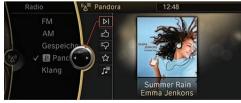

Part of BMW Apps, **Pandora Radio** is an innovative streaming audio service that delivers personalized music selections right to your BMW! Create new stations and tailor your listening experience by rating songs with either a thumbs-up or thumbs-down. Even while listening, you can stay in touch: your BMW can still receive calls through Bluetooth<sup>®</sup> without missing a beat.