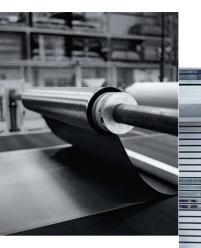

THE EDGE OF LIGHT: AN ADVANCED NEW LIGHTWEIGHT CARBON-FIBER ROOF GIVES THE BMW M6 COUPE AN ATHLETIC ADVANTAGE.

Carbon sheets are delivered on rollers and layered one atop the other (right), Robots transport the pre-formed roof (far right) to the large press for injection of the resin (below).

A 518-ton steel press dominates the floor of the BMW Landshut works. This colossus conceals one of the best-kept secrets in the automotive industry: the highly automated production of carbon components - in this case, the roof of the BMW M6 Coupe,

The huge press at the heart of the Landshut production facility houses the central process: high-pressure injection of epoxy resin into the pre-formed roof, with its millions of carbonfiber filaments. For the roof to achieve a flawless surface and extraordinary resilience, the liquid resin must flow with absolute precision around every single fiber, down to the last micrometer. But before undergoing this critical process, the roof must first pass through other important steps in the workshop.

The raw material, delivered in large bales, is automatically unrolled, stacked five layers deep, and cut to size. According to the load requirements of the component being formed, the fibers of the individual woven layers run lengthwise, laterally or diagonally. The top laver serves as a visible endpoint.

The roof is pre-formed in a heated press, with the help of a fast-melting powder. This keeps the fabric layers from slipping, allowing the roof to achieve the correct curvature. In the next stage, the pre-formed roof is combined with the resin in the large press described above. The stacked carbon roofs are then put into a large oven for further hardening. After four hours at 239 degrees Fahrenheit, the roofs are ready for final processing.

A CARBON-FIBER ROOF. AT ABOUT HALF THE WEIGHT OF STEEL, LOWERS THE CENTER OF GRAVITY TO ENHANCE DYNAMICS.

The carbon surface is given a transparent layer of varnish to protect against ultraviolet light. Finally, the roofs are packed for transport to the nearby Dingolfing plant. There they are glued into the painted bodyshells of the BMW M6.