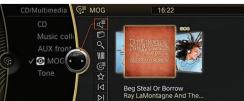

Enjoy the instant gratification of music-on-demand in your BMW, thanks to **MOC®** – another part of BMW Apps. Browse, search and play any of 11 million songs in the MOG music library. Subscribing to MOG's **Primo** service allows you to take advantage of the seamless integration of MOG's mobile app.