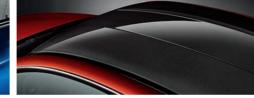

THE EDGE OF LIGHT: AN ADVANCED NEW LIGHTWEIGHT CARBON-FIBER ROOF GIVES THE BMW M6 COUPE AN ATHLETIC ADVANTAGE.

Carbon sheets are delivered on rollers and layered one atop the other (right), Robots transport the pre-formed roof (far right) to the large press for injection of the resin (below).

A 518-ton steel press dominates the floor of the BMW Landshut works. This colossus conceals one of the best-kept secrets in the automotive industry: the highly automated production of carbon components - in this case, the roof of the BMW M6 Coupe,

Carbon is a key technology in the future of lightweight engineering. A resin-coated carbon weave, made of microscopic carbon fibers, is half the weight of steel. Using it to lighten the highest part of the M6 Coupe - the roof lowers the center of gravity and enhances driving dynamics. As a result, the BMW M6 can corner with greater speed and precision.

A CARBON-FIBER ROOF. AT ABOUT HALF THE WEIGHT OF STEEL, LOWERS THE CENTER OF GRAVITY TO ENHANCE DYNAMICS.

The carbon surface is given a transparent layer of varnish to protect against ultraviolet light. Finally, the roofs are packed for transport to the nearby Dingolfing plant. There they are glued into the painted bodyshells of the BMW M6.

Carbon-fiber roof of the new BMW M6 Coupe is made of carbon-fiber reinforced plastic (CFRP). Very light and extremely stiff, it lowers the vehicle's center of gravity for enhanced handling, especially when cornering.