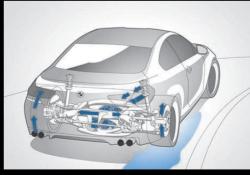

High power under the hood demands precise control behind the wheel. Cutting-edge M technology feeds the feel of the road through your fingertips, as corners flow beneath you. It takes advanced engineering to create this uniquely confident driving experience. An Active M Differential calculates the exact traction and control to reassure you in every driving situation. The standard brake package bristles with racecar engineering. And for even more racing performance, you can select the M Carbon Ceramic brake system for eye-popping stopping power. These are just a few of the advanced safety and performance technologies that elevate these cars to M status.

Alton Road, Miami Beach: a quick jaunt across the Bay and we're cruising next to white sands under a setting sun. The BMW M6 Coupe is perfectly at home in this world capital of timeless style.

Radiating distinctive elegance combined with heart-thumping performance, the BMW M6 Coupe bursts onto the scene before you do. Adaptive LED Headlights focus concentrated white light ahead. From the front, there is no mistaking this member of the BMW M family. This car has clearly earned its M6 badge, framed by an M-specific kidney grille with double bars in high-gloss black. Below that, huge M-specific air inlets in the front apron devour a higher volume of air to satisfy the racing-inspired V-8 behind it. The M highperformance chassis appears to flex its muscles through bulging wheel arches that make room for a wider track. The wheels? You'll only find these on an M Car: ultralight, strong and striking. Aerodynamics and style are further enhanced with a racing-style air diffuser seen down low on the rear. From nose to tail, this Coupe is all M - all in.