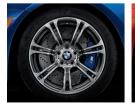

 Star Spoke (Style 344M) 19 x 9.5
 Double Spoke (Style 343M)

 front, 19 x 10.5 rear forged light alloy
 20 x 9.0 front, 20 x 10.0 rear forged

 wheels with 265/40 front, 295/35 rear
 light alloy wheels with 265/35 front,

 run-flat' performance tires.<sup>2</sup>
 295/30 rear run-flat' performance tires.<sup>2</sup>

High-performance compound brake system ensures reliable deceleration with maximum stability. The system, identified by its blue brake calipers, responds quickly. Even under the most extreme conditions it maintains a precise pressure point.