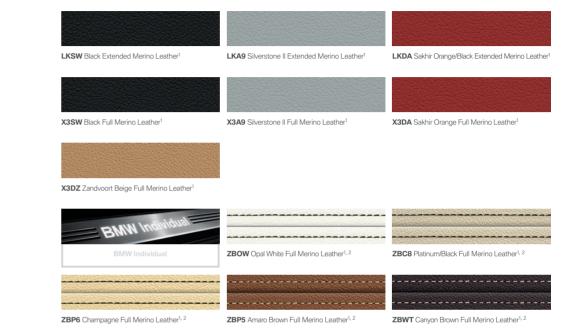

### Upholstery colors and materials.

X10 Tanzanite Blue Metallic

X04 Moonstone Metallic

The following pages show available colors and materials for the BMW M6. Use these samples to compare paint, upholstery, trim colors and combinations. Please note that these samples are printed representations; they are not exact reproductions. To see the actual colors, visit your authorized BMW center. They will be happy to show you original samples and assist you with special requests. Please refer to the Recommended color combinations chart on page 41 for details on limitations and exclusivity when selecting M6 upholstery materials and colors.