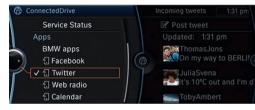

Access content from your **Twitter™** and **Facebook®** accounts to stay on top of what's happening with friends and family! The system can even read posts aloud, so you can keep your focus on the road. You can quickly post prewritten tweets that are further personalized by your BMW to let everyone know where you are and that you're enjoying the drive.