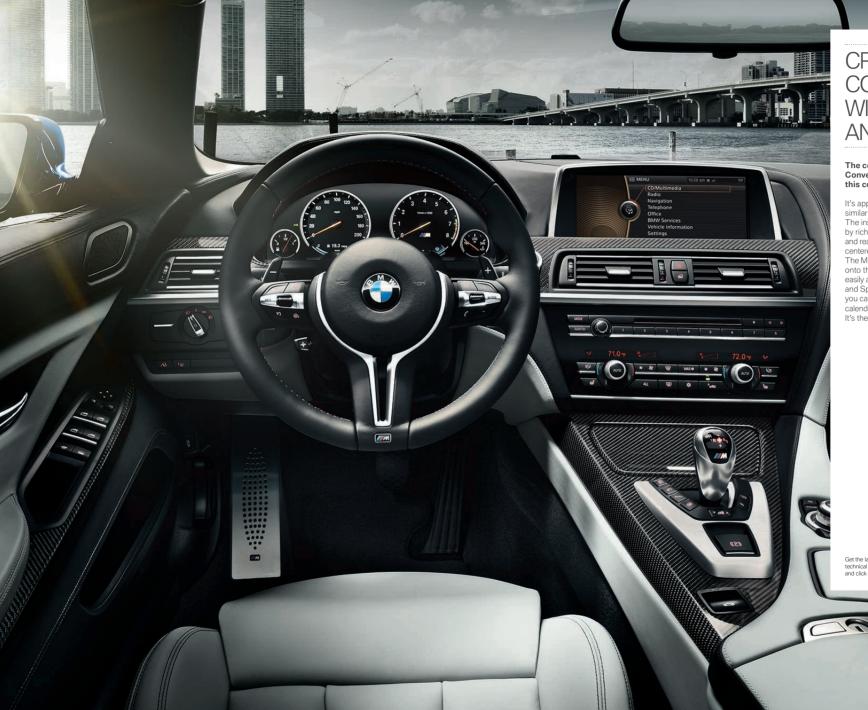

## CRAFTED TO CONNECT YOU WITH THE ROAD – AND THE WORLD.

#### The cool winds of the Florida shoreline and the BMW M6 Convertible are a perfect match. Also perfectly matched: this cockpit and your driving requirements.

It's appropriate to show the interior in this setting because it is similar to the cockpits of luxury high-performance sports boats. The instant you slide into the BMW MG Convertible, surrounded by rich materials and fine craftsmanship, you feel in command and ready for excitement. Every control and information display is centered on the driver, precisely positioned for intuitive operation. The M-specific Head-up Display projects all relevant data directly onto the windshield. You can keep your eyes on the road while easily acquiring data, including racing-inspired optimal Shift Lights and Speed Limit Info. On request, via BMW ConnectedDrive, you can receive information streams from the world: news, your calendar and email, just to name a few, can be read aloud to you. It's the unique sensory experience of BMW technology. Enjoy!

The design philosophy of BMW M combines extraordinary vehicle dynamics with signature style. This is evident in the two-tone double stitching on the M leather steering wheel designed to delight at first touch – and for every mile you drive. And you're always reminded that there is no substitute for Old World craftsmanship when you settle into seats handmade of the finest leather. Note, too, the aggressively stylish M-specific high-gloss carbon-fiber trim. This is clearly the environment for serious driving – with an ear-to-ear grin.

Touch the Start/Stop Button and the M6's instruments spring to life – sweeping through an arc to inform you that, no matter where you're headed, this journey will be anything but mundane.

Get the latest information on BMW standard and optional features, packages and technical specifications. Visit bmwusa.com, select the BMW model of your choice, and click on "Features & Specs."