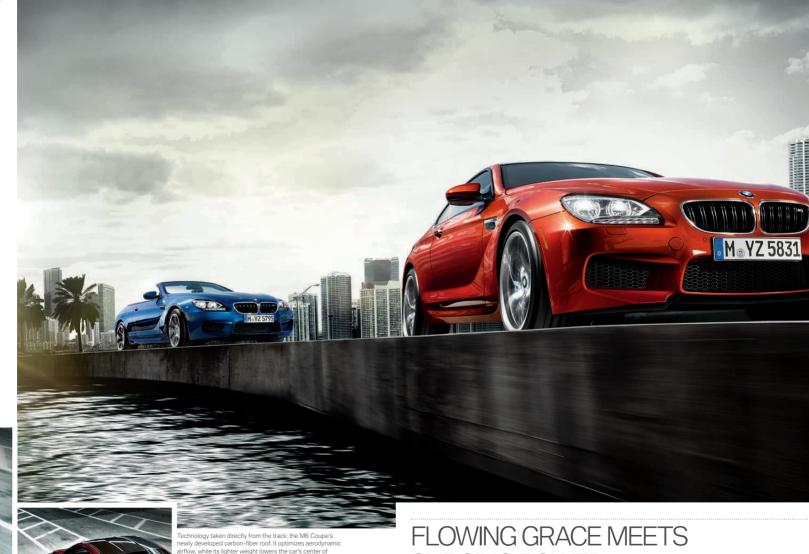

## TODAY'S MIAMI FORECAST: HURRICANES UNDER CLEAR BLUE SKIES.

Sunday dawn in Miami. The sun rises over Biscayne Bay as seagulls glide in leisurely circles, deciding where to dine for breakfast. The sweet morning air is still. Through the palm trees, the Miami skyline appears in the morning haze.

It is the calm before the storms.

As the cars' shapes become clear, their reality is stunning. All this glorious noise is emanating from automobiles so sleek, so sensual, so seductive, they stop you in your tracks. One Coupe. One Convertible. Both BMW M6.

You sense them first as a rumbling, distant thunder under clear blue skies, rising in pitch and intensity as they approach. Now you see them grow larger as they swirl toward you. What you hear is the unmistakable note of two M TwinPower Turbo engines as they accelerate up through the gears.

## TOP DOWN. FOOT DOWN. EYES WIDE OPEN.

Understated yet evident: distinctive M-style side gills with integrated turn indicators

Cruising along Biscayne Bay, the distinctive silhouette of the M6 Convertible turns heads at every turn, its paintwork's fine color pigments shimmering in the sun.

The seductive shape of the BMW M6 Convertible is the perfect blend of form, function - and flat-out fun. This is clearly evident in the long, sleek hood, perfectly sloped windscreen and aerodynamically optimized it. This is the classic true-blooded, two-door sports car taken to the M wing mirrors. You see it in the bold side sills, artfully sculpted rear, bulging fenders, and sprinter's stance. Seen above is paintwork in

Alton Road, Miami Beach: a quick jaunt across the Bay and we're cruising next to white sands under a setting sun. The BMW M6 Coupe is perfectly at home in this world capital of timeless style.

Radiating distinctive elegance combined with heart-thumping performance, the BMW M6 Coupe bursts onto the scene before you do. Adaptive LED Headlights focus concentrated white light ahead. From the front, there is no mistaking this member of the BMW M family. This car has clearly earned its M6 badge, framed by an M-specific kidney grille with double bars in high-gloss black. Below that, huge M-specific air inlets in the front apron devour a higher volume of air to satisfy the racing-inspired V-8 behind it. The M highperformance chassis appears to flex its muscles through bulging wheel arches that make room for a wider track. The wheels? You'll only find these on an M Car: ultralight, strong and striking. Aerodynamics and style are further enhanced with a racing-style air diffuser seen down low on the rear. From nose to tail, this Coupe is all M - all in.