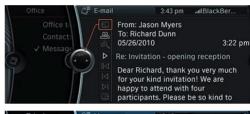

Use the time you spend in your vehicle even more effectively with BMW's Mobile Office feature? For example, text messages and emails can be transferred from your Bluetooth paired phone directly to the vehicle's iDrive Display and can be read back to you using Text-to-speech functionality and the vehicle's audio system. Thanks to Bluetooth audio streaming, you can enjoy wireless playback of your music files; your personal audio library can even be accessed via the iDrive Controller.