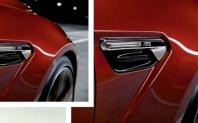

## TOP DOWN. FOOT DOWN. EYES WIDE OPEN.

Understated yet evident: distinctive M-style side gills with integrated turn indicators

Cruising along Biscayne Bay, the distinctive silhouette of the M6 Convertible turns heads at every turn, its paintwork's fine color pigments shimmering in the sun.

Alton Road, Miami Beach: a quick jaunt across the Bay and we're cruising next to white sands under a setting sun. The BMW M6 Coupe is perfectly at home in this world capital of timeless style.

Radiating distinctive elegance combined with heart-thumping performance, the BMW M6 Coupe bursts onto the scene before you do. Adaptive LED Headlights focus concentrated white light ahead. From the front, there is no mistaking this member of the BMW M family. This car has clearly earned its M6 badge, framed by an M-specific kidney grille with double bars in high-gloss black. Below that, huge M-specific air inlets in the front apron devour a higher volume of air to satisfy the racing-inspired V-8 behind it. The M highperformance chassis appears to flex its muscles through bulging wheel arches that make room for a wider track. The wheels? You'll only find these on an M Car: ultralight, strong and striking. Aerodynamics and style are further enhanced with a racing-style air diffuser seen down low on the rear. From nose to tail, this Coupe is all M - all in.