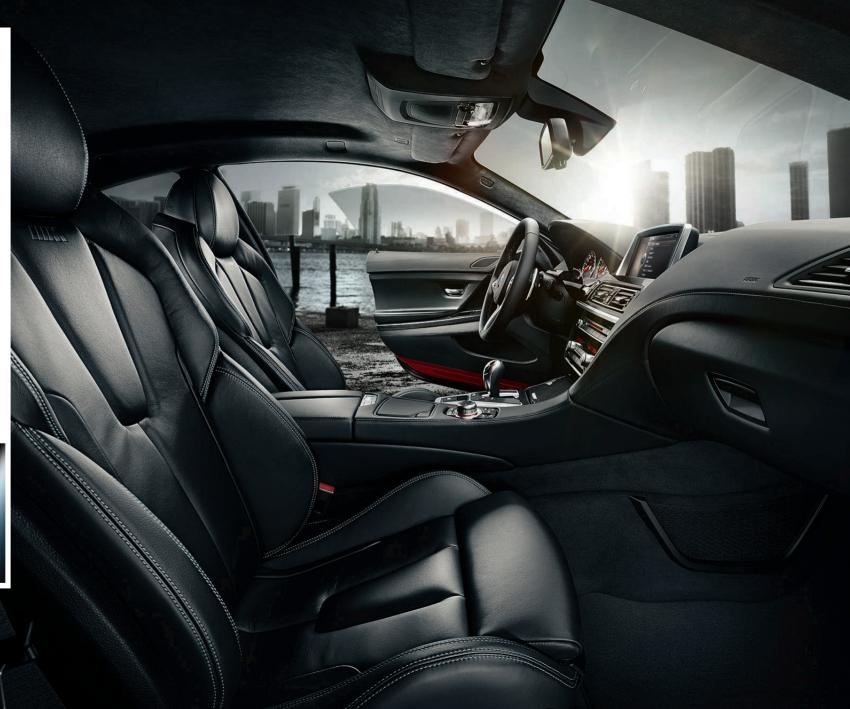

#### The cool winds of the Florida shoreline and the BMW M6 Convertible are a perfect match. Also perfectly matched: this cockpit and your driving requirements.

It's appropriate to show the interior in this setting because it is similar to the cockpits of luxury high-performance sports boats. The instant you slide into the BMW MG Convertible, surrounded by rich materials and fine craftsmanship, you feel in command and ready for excitement. Every control and information display is centered on the driver, precisely positioned for intuitive operation. The M-specific Head-up Display projects all relevant data directly onto the windshield. You can keep your eyes on the road while easily acquiring data, including racing-inspired optimal Shift Lights and Speed Limit Info. On request, via BMW ConnectedDrive, you can receive information streams from the world: news, your calendar and email, just to name a few, can be read aloud to you. It's the unique sensory experience of BMW technology. Enjoy!

The design philosophy of BMW M combines extraordinary vehicle dynamics with signature style. This is evident in the two-tone double stitching on the M leather steering wheel designed to delight at first touch – and for every mile you drive. And you're always reminded that there is no substitute for Old World craftsmanship when you settle into seats handmade of the finest leather. Note, too, the aggressively stylish M-specific high-gloss carbon-fiber trim. This is clearly the environment for serious driving – with an ear-to-ear grin.

Touch the Start/Stop Button and the M6's instruments spring to life – sweeping through an arc to inform you that, no matter where you're headed, this journey will be anything but mundane.

Get the latest information on BMW standard and optional features, packages and technical specifications. Visit bmwusa.com, select the BMW model of your choice, and click on "Features & Specs."