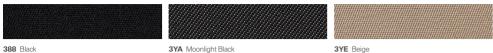

### **Exterior colors.**

| 300 Alpine White Non-metallic | A29 Silverstone Metallic     | A52 Space Gray Metallic     |
|-------------------------------|------------------------------|-----------------------------|
|                               |                              |                             |
| A89 Imperial Blue Metallic    | B51 San Marino Blue Metallic | B50 Sakhir Orange Metallic  |
|                               |                              |                             |
| 475 Black Sapphire Metallic   | A17 Mojave Metallic          | B41 Singapore Gray Metallic |
| BWW Individual                |                              |                             |
| BMW Individual                | X02 Citrin Black Metallic    | X03 Ruby Black Metallic     |
|                               |                              |                             |