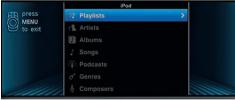

When you select **PlugIn** from the BMW Apps menu, the iPhone exports a typical iPod<sup>®</sup> look and control to your BMW through the video connection.<sup>1</sup> You can then search for your favorite music by playlist, artist, album, song, genre or composer, just as you would on your iPhone. Please note: The BMW Connected App must be installed on your iPhone for the PlugIn to connect.