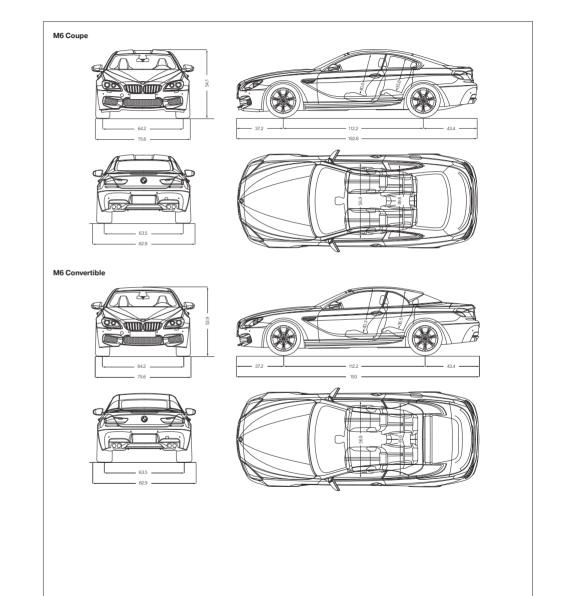

All dimensions in the technical drawings are given in inches.

**BMW Services** 

| Technical data | M6 Coupe | M6 Convertible |
|----------------|----------|----------------|
|                |          |                |