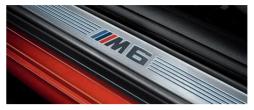

**Front M kidney grille** clearly identifies the M6 with unique double vertical slats in chrome and signature M6 logo.

Technical data

M6 door-sill finishers, with illuminated M6 lettering, make a powerful statement the moment you get in.